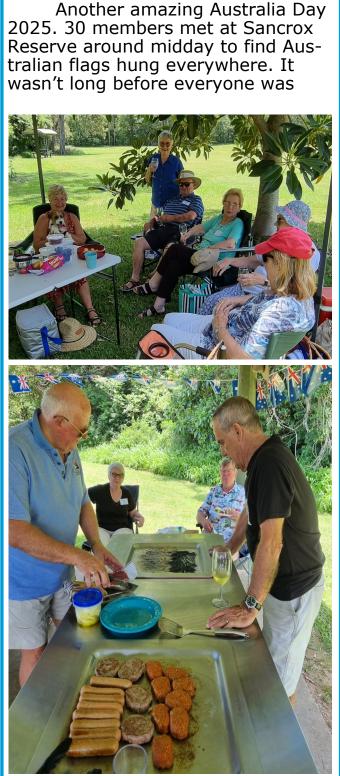

# **OUR AUSTRALIA DAY BBQ**

mingling and popping corks. Lunches varied from the traditional BBQ to the sandwiches, or just nibbles. Tables were scarce, but that didn't stop us. Some brought extra tables and John Urquhart even set up a gazebo.

After a long lunch and a lot of mingling we imparted on to our entertainment for the afternoon. We held a 60 question Australia Trivia Quiz Some of the answers were negotiable, but we all had fun. There were four members in each team, and they had to answer all questions.

# **MORE AUSTRALIA DAY FUN**

The results were 1<sup>st</sup>. Joan and Graeme and Jan and Frank with 39 points. Equal 1<sup>st</sup> with Karen and Max and Justina and Martin. It was lovely for me to walk around the tables and see the interaction between each question.

We then moved on to the "Frisbee Throw". Now I might preface this by drawing members attention and thoughts back to the Olympic Games Day for the same event. John Urquhart threw double the distance of anyone else. Well, he repeated the act, and is hence forth banned from the Frisbee event, unless he guarantees to take "a dive".

To top off the day we had a sing along with three traditional Australian songs. Led by Dee and accompanied by James on the recorder and a choir of members, we all thundered out the words with great gusto.

It was lovely to see members who have gone through a lot over the past months joining in with supporting friends from our branch.

#### By Bill Wendt