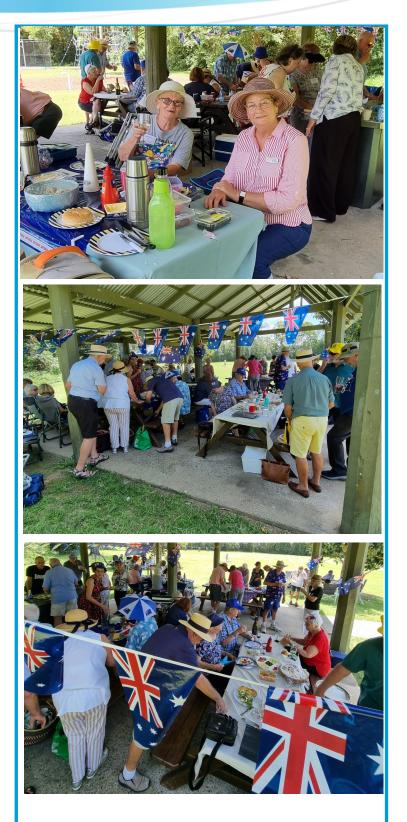

# **OUR AUSTRALIA DAY BBQ**

mingling and popping corks. Lunches varied from the traditional BBQ to the sandwiches, or just nibbles. Tables were scarce, but that didn't stop us. Some brought extra tables and John Urquhart even set up a gazebo.

After a long lunch and a lot of mingling we imparted on to our entertainment for the afternoon. We held a 60 question Australia Trivia Quiz Some of the answers were negotiable, but we all had fun. There were four members in each team, and they had to answer all questions.

# **MORE AUSTRALIA DAY FUN**

The results were 1<sup>st</sup>. Joan and Graeme and Jan and Frank with 39 points. Equal 1<sup>st</sup> with Karen and Max and Justina and Martin. It was lovely for me to walk around the tables and see the interaction between each question.

We then moved on to the "Frisbee Throw". Now I might preface this by drawing members attention and thoughts back to the Olympic Games Day for the same event. John Urquhart threw double the distance of anyone else. Well, he repeated the act, and is hence forth banned from the Frisbee event, unless he guarantees to take "a dive".

To top off the day we had a sing along with three traditional Australian songs. Led by Dee and accompanied by James on the recorder and a choir of members, we all thundered out the words with great gusto.

It was lovely to see members who have gone through a lot over the past months joining in with supporting friends from our branch.

#### By Bill Wendt