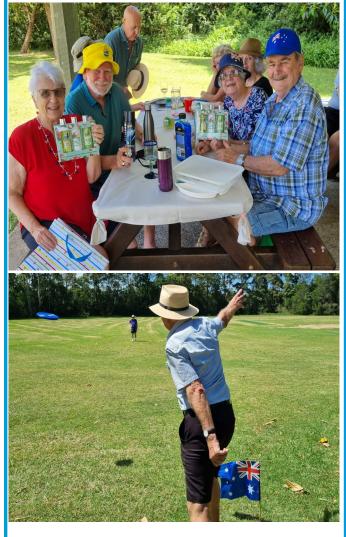

# **OUR AUSTRALIA DAY BBQ**

mingling and popping corks. Lunches varied from the traditional BBQ to the sandwiches, or just nibbles. Tables were scarce, but that didn't stop us. Some brought extra tables and John Urquhart even set up a gazebo.

After a long lunch and a lot of mingling we imparted on to our entertainment for the afternoon. We held a 60 question Australia Trivia Quiz Some of the answers were negotiable, but we all had fun. There were four members in each team, and they had to answer all questions.

# **MORE AUSTRALIA DAY FUN**

The results were 1<sup>st</sup>. Joan and Graeme and Jan and Frank with 39 points. Equal 1<sup>st</sup> with Karen and Max and Justina and Martin. It was lovely for me to walk around the tables and see the interaction between each question.

We then moved on to the "Frisbee Throw". Now I might preface this by drawing members attention and thoughts back to the Olympic Games Day for the same event. John Urquhart threw double the distance of anyone else. Well, he repeated the act, and is hence forth banned from the Frisbee event, unless he guarantees to take "a dive".

To top off the day we had a sing along with three traditional Australian songs. Led by Dee and accompanied by James on the recorder and a choir of members, we all thundered out the words with great gusto.

It was lovely to see members who have gone through a lot over the past months joining in with supporting friends from our branch.

#### By Bill Wendt